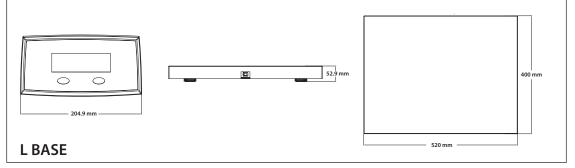

### **Specifications**

| Model                           | i-C31M35R                                                                                                                                                                                      | i-C31M75R                            | i-C31M200R      | i-C31M75L       | i-C31M200L      |
|---------------------------------|------------------------------------------------------------------------------------------------------------------------------------------------------------------------------------------------|--------------------------------------|-----------------|-----------------|-----------------|
| Capacity × Default Readability  | 35 kg x 0.02 kg                                                                                                                                                                                | 75 kg x 0.05 kg                      | 200 kg x 0.1 kg | 75 kg x 0.05 kg | 200 kg x 0.1 kg |
| Maximum Displayed Resolution    | 1:1,750                                                                                                                                                                                        | 1:1,500                              | 1:2,000         | 1:1,500         | 1:2,000         |
| Weighing Units                  | kg                                                                                                                                                                                             |                                      |                 |                 |                 |
| Application Mode                | Weighing, Display Hold                                                                                                                                                                         |                                      |                 |                 |                 |
| Display                         | 28 mm digit height, 4-digit, 7-segment LCD with white backlight                                                                                                                                |                                      |                 |                 |                 |
| Keyboard                        | 2 mechanical function keys                                                                                                                                                                     |                                      |                 |                 |                 |
| Construction                    | ABS Plastic Indicator Housing<br>Painted steel base - R models with raised, embossed tread, L models with smooth platform                                                                      |                                      |                 |                 |                 |
| Cable Length                    | 2 m (full extension)                                                                                                                                                                           |                                      |                 |                 |                 |
| Stabilization Time              | 1 second                                                                                                                                                                                       |                                      |                 |                 |                 |
| Power                           | Dry cell battery: 3 x AA (LR6) Batteries (not included) or AC Power adapter (power output: 5.0 VDC 1.0 A): 100-240VAC ~ 0.5A 50/60Hz Battery life: 100 hours continuous use with backlight off |                                      |                 |                 |                 |
| Operating Temperature Range     | -10 °C to 40 °C                                                                                                                                                                                |                                      |                 |                 |                 |
| Safe Overload Capacity          | 150% of capacity                                                                                                                                                                               |                                      |                 |                 |                 |
| Platform Dimensions (L x W x H) |                                                                                                                                                                                                | 329 x 319 x 43.5 mm 520 x 400 x 52.9 |                 | 0 x 52.9 mm     |                 |
| Net Weight                      | 2.7 kg                                                                                                                                                                                         |                                      | 8 kg            |                 |                 |
| Shipping Weight                 |                                                                                                                                                                                                | 3.4 kg                               |                 | 9               | kg              |
| Shipping Dimensions             |                                                                                                                                                                                                | 395 x 385 x 155 mm                   |                 | 600 x 485       | 5 x 100 mm      |

#### **Outline Dimensions**