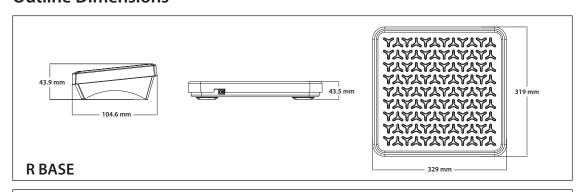

### **Specifications**

| Model                           | i-C31M35R                                                                                                                                                                                      | i-C31M75R                            | i-C31M200R      | i-C31M75L       | i-C31M200L      |
|---------------------------------|------------------------------------------------------------------------------------------------------------------------------------------------------------------------------------------------|--------------------------------------|-----------------|-----------------|-----------------|
| Capacity × Default Readability  | 35 kg x 0.02 kg                                                                                                                                                                                | 75 kg x 0.05 kg                      | 200 kg x 0.1 kg | 75 kg x 0.05 kg | 200 kg x 0.1 kg |
| Maximum Displayed Resolution    | 1:1,750                                                                                                                                                                                        | 1:1,500                              | 1:2,000         | 1:1,500         | 1:2,000         |
| Weighing Units                  | kg                                                                                                                                                                                             |                                      |                 |                 |                 |
| Application Mode                | Weighing, Display Hold                                                                                                                                                                         |                                      |                 |                 |                 |
| Display                         | 28 mm digit height, 4-digit, 7-segment LCD with white backlight                                                                                                                                |                                      |                 |                 |                 |
| Keyboard                        | 2 mechanical function keys                                                                                                                                                                     |                                      |                 |                 |                 |
| Construction                    | ABS Plastic Indicator Housing<br>Painted steel base - R models with raised, embossed tread, L models with smooth platform                                                                      |                                      |                 |                 |                 |
| Cable Length                    | 2 m (full extension)                                                                                                                                                                           |                                      |                 |                 |                 |
| Stabilization Time              | 1 second                                                                                                                                                                                       |                                      |                 |                 |                 |
| Power                           | Dry cell battery: 3 x AA (LR6) Batteries (not included) or AC Power adapter (power output: 5.0 VDC 1.0 A): 100-240VAC ~ 0.5A 50/60Hz Battery life: 100 hours continuous use with backlight off |                                      |                 |                 |                 |
| Operating Temperature Range     | -10 °C to 40 °C                                                                                                                                                                                |                                      |                 |                 |                 |
| Safe Overload Capacity          | 150% of capacity                                                                                                                                                                               |                                      |                 |                 |                 |
| Platform Dimensions (L x W x H) |                                                                                                                                                                                                | 329 x 319 x 43.5 mm 520 x 400 x 52.9 |                 | 0 x 52.9 mm     |                 |
| Net Weight                      | 2.7 kg                                                                                                                                                                                         |                                      | 8 kg            |                 |                 |
| Shipping Weight                 |                                                                                                                                                                                                | 3.4 kg                               |                 | 9               | kg              |
| Shipping Dimensions             |                                                                                                                                                                                                | 395 x 385 x 155 mm                   |                 | 600 x 485       | 5 x 100 mm      |

#### **Outline Dimensions**