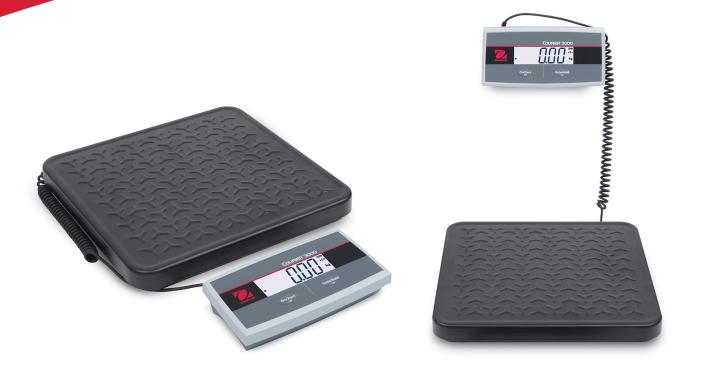

# User-Friendly Basic Low-Profile Scales for General Shipping and Veterinary Applications

The Courier 3000 Series shipping scales' intuitive, user-friendly interfaces, bright displays, and low-profile steel construction ensure durability and reliability from offices to warehouses to even veterinary offices (the Courier 3000 is effective for weighing small animals). Versatile and effective.

#### **Unique Features:**

- Ideal for general shipping jobs or veterinary applications. Low-profile design with
   1.5 mm thick painted steel platform to last rigorous daily use. Coiled cable ensures flexible display mounting.
- The Courier 3000's Display Hold mode (for use with large boxes and packages) retains weight on the large 28 mm high backlight display, until cleared.
- AC adapter power included, and disposable battery power (not included) for portable use.

## **COURIER**<sup>™</sup>**3000** *Shipping Scales*